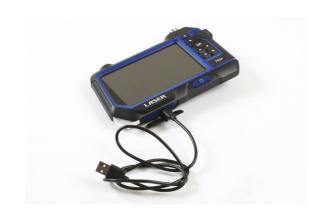

## **Additional Information**

- High resolution LCD screen (5") 110mm x 65mm with 1280 720 pixels, with 70° viewing angle.
- Built in USB Type-C port for recharging; built in 3500mAh Li-ion battery plus TF Card with 32GB memory. Built in 6 LED torch with 3 brightness levels.
- The extremely flexible, semi-rigid camera probe is 1m long, with a lens of just 3.9mm diameter, allowing visual diagnostic access into a diesel engine through the glow plug aperture.
- Supplied with 750mm USB cable for recharging and 3 piece accessory set including magnetic pick-up, mirror and hook. IP rating: main body IP54, camera head IP67.
- Operating temperature range 0 45°C; CE, UKCA & RoHS compliant. Spare parts available: Mirror (Laser Part No. 60462), 3pc Accessory Set (Laser Part No. 61323) and probe (Laser Part No. 61307).