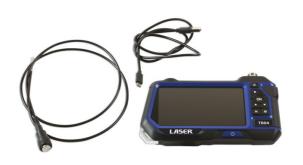

## Portable 5" Screen Inspection Camera

Portable inspection camera (Endoscope) with 3.9mm x 1m probe; high resolution 5" LCD screen with 70° viewing angle. Multi language: Chinese, English, French, German, Italian, Japanese, Russian and Spanish. Records still images, video and sound, all of which can be downloaded to a PC or Laptop.

## **Additional Information**

- High resolution LCD screen (5") 110mm x 65mm with 1280 720 pixels, with 70° viewing angle.
- Built in USB Type-C port for recharging; built in 3500mAh Li-ion battery plus TF Card with 32GB memory. Built in 6 LED torch with 3 brightness levels.
- The extremely flexible, semi-rigid camera probe is 1m long, with a lens of just 3.9mm diameter, allowing visual diagnostic access into a diesel engine through the glow plug aperture.
- Supplied with 750mm USB cable for recharging and 3 piece accessory set including magnetic pick-up, mirror and hook. IP rating: main body IP54, camera head IP67.
- Operating temperature range 0 45°C; CE, UKCA & RoHS compliant. Spare parts available: Mirror (Laser Part No. 60462), 3pc Accessory Set (Laser Part No. 61323) and probe (Laser Part No. 61307).