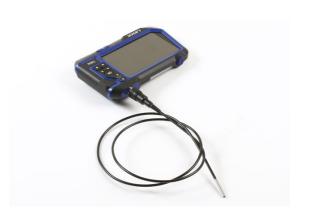

## Portable 5" Screen Inspection Camera

Portable inspection camera (Endoscope) with 3.9mm x 1m probe; high resolution 5" LCD screen with 70° viewing angle. Multi language: Chinese, English, French, German, Italian, Japanese, Russian and Spanish. Records still images, video and sound, all of which can be downloaded to a PC or Laptop.

## **Additional Information**

- High resolution LCD screen (5") 110mm x 65mm with 1280 720 pixels, with 70° viewing angle.
- Built in USB Type-C port for recharging; built in 3500mAh Li-ion battery plus TF Card with 32GB memory. Built in 6 LED torch with 3 brightness levels.
- The extremely flexible, semi-rigid camera probe is 1m long, with a lens of just 3.9mm diameter, allowing visual diagnostic access into a diesel engine through the glow plug aperture.
- Supplied with 750mm USB cable for recharging and 3 piece accessory set including magnetic pick-up, mirror and hook. IP rating: main body IP54, camera head IP67.
- Operating temperature range 0 45°C; CE, UKCA & RoHS compliant. Spare parts available: Mirror (Laser Part No. 60462), 3pc Accessory Set (Laser Part No. 61323) and probe (Laser Part No. 61307).