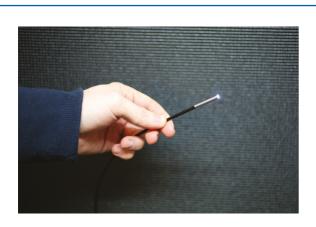

## **Additional Information**

- High resolution LCD screen (5") 110mm x 65mm with 1280 720 pixels, with 70° viewing angle.
- Built in USB Type-C port for recharging; built in 3500mAh Li-ion battery plus TF Card with 32GB memory. Built in 6 LED torch with 3 brightness levels.
- The extremely flexible, semi-rigid camera probe is 1m long, with a lens of just 3.9mm diameter, allowing visual diagnostic access into a diesel engine through the glow plug aperture.
- Supplied with 750mm USB cable for recharging and 3 piece accessory set including magnetic pick-up, mirror and hook. IP rating: main body IP54, camera head IP67.
- Operating temperature range 0 45°C; CE, UKCA & RoHS compliant. Spare parts available: Mirror (Laser Part No. 60462), 3pc Accessory Set (Laser Part No. 61323) and probe (Laser Part No. 61307).